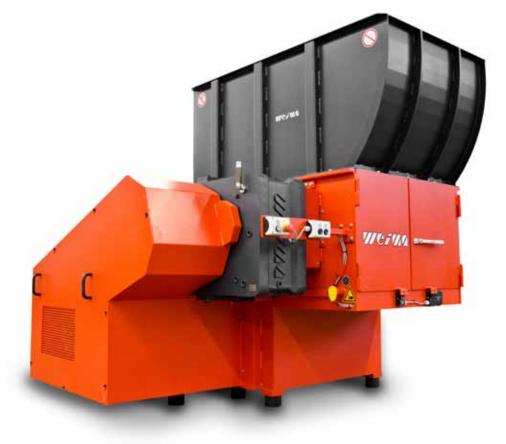

# A Versatile Single-Shaft Shredder

The WEIMA WLK 800 - 2000 Series offers a variety of shredding and grinding equipment to the plastic, wood, and paper industries. This shredder series comes in many sizes in order to meet a broad range of size reduction requirements for applications including:

## **Machine Features**

### **STANDARD FEATURES**

- Pipe-spacer hopper design for bulky materials
- Segmented floor for precise ram guidance
- Load-dependent, controlled feeding
- Reversible counter knives
- PLC Control panel for easier operation

SWIVEL-SCREEN BASKET ROTOR DESIGN

- Hydraulically-driven basket
- Easy rotor access for faster Low power screen changes

- Ideal for V-Rotor or F-Rotor designs
- consumption with higher output
- Minimum wear of cutting tools

#### **GEARBOX**

- Powerful drive with WEIMA gearbox
- In-house development for maximum durability

**OFFSET BEARINGS** 

- Dustproof
- Sturdy design
- Maintenance-friendly