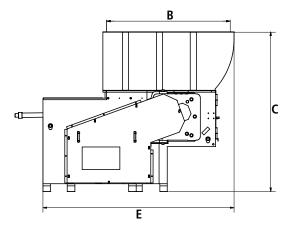

- plastic purge
- foils in rolls
- wood scrap
- plastic crates/bins
- printer waste
- plastic film
- wood waste
- cardboard
- document destruction
- electronic scrap

|                            | WLK 800        | WLK 1000       | WLK 1500       | WLK 2000       |
|----------------------------|----------------|----------------|----------------|----------------|
| Feed opening (in):         | 31.5 / 57      | 39.4 / 64.6    | 59 / 74.4      | 78.7 / 74.4    |
| Feed opening (mm):         | 800 x 1,450    | 1,000 x 1,640  | 1,500 x 1,890  | 2,000 x 1,890  |
| Rotor diameter (in/mm):    | 10 / 260       | 14.6 / 370     | 14.6 / 370     | 14.6 / 370     |
| Rotor speed (approx. rpm): | 100            | 100            | 100            | 100            |
| Power (hp):                | 30 / 40        | 60 / 75        | 100 / 120      | 120 / 150      |
| Weight (approx. lbs/kg):   | 5,070 / 2,300  | 7,715 / 3,500  | 14,330 / 6,500 | 19,840 / 9,000 |
|                            |                |                |                |                |
| A (in/mm):                 | 31.5 / 800     | 39.4 / 1,000   | 59 / 1,500     | 78.7 / 2,000   |
| B (in/mm):                 | 57 / 1,450     | 64.6 / 1,640   | 74.4 / 1,890   | 74.4 / 1,890   |
| C (in/mm):                 | 85.8 / 2,180   | 84 / 2,130     | 83.9 / 2,130   | 83.9 / 2,130   |
| D (in/mm):                 | 68.7 / 1,745.5 | 85.3 / 2,165.5 | 109.3 / 2,777  | 129 / 3,277    |
| E (in/mm):                 | 96.3 / 2,445   | 100 / 2,535    | 111.8 / 2,840  | 111.8 / 2,840  |