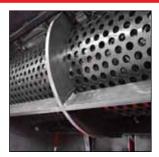

SWIVEL-SCREEN BASKET ROTOR DESIGN

- Hydraulically-driven basket
- Easy rotor access for faster Low power screen changes

- Ideal for V-Rotor or F-Rotor designs
- consumption with higher output
- Minimum wear of cutting tools