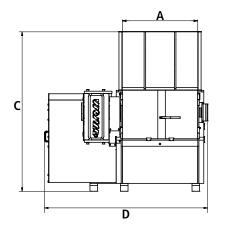

- plastic purge
- foils in rolls
- wood scrap
- plastic crates/bins
- printer waste
- plastic film
- wood waste
- cardboard
- document destruction
- electronic scrap

|                            | WLK 800        | WLK 1000       | WLK 1500       | WLK 2000       |
|----------------------------|----------------|----------------|----------------|----------------|
| Feed opening (in):         | 31.5 / 57      | 39.4 / 64.6    | 59 / 74.4      | 78.7 / 74.4    |
| Feed opening (mm):         | 800 x 1,450    | 1,000 x 1,640  | 1,500 x 1,890  | 2,000 x 1,890  |
| Rotor diameter (in/mm):    | 10 / 260       | 14.6 / 370     | 14.6 / 370     | 14.6 / 370     |
| Rotor speed (approx. rpm): | 100            | 100            | 100            | 100            |
| Power (hp):                | 30 / 40        | 60 / 75        | 100 / 120      | 120 / 150      |
| Weight (approx. lbs/kg):   | 5,070 / 2,300  | 7,715 / 3,500  | 14,330 / 6,500 | 19,840 / 9,000 |
|                            |                |                |                |                |
| A (in/mm):                 | 31.5 / 800     | 39.4 / 1,000   | 59 / 1,500     | 78.7 / 2,000   |
| B (in/mm):                 | 57 / 1,450     | 64.6 / 1,640   | 74.4 / 1,890   | 74.4 / 1,890   |
| C (in/mm):                 | 85.8 / 2,180   | 84 / 2,130     | 83.9 / 2,130   | 83.9 / 2,130   |
| D (in/mm):                 | 68.7 / 1,745.5 | 85.3 / 2,165.5 | 109.3 / 2,777  | 129 / 3,277    |
| E (in/mm):                 | 96.3 / 2,445   | 100 / 2,535    | 111.8 / 2,840  | 111.8 / 2,840  |