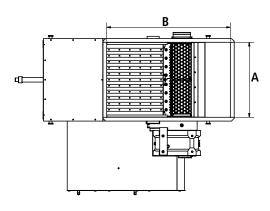

- plastic purge
- foils in rolls
- wood scrap
- plastic crates/bins
- printer waste
- plastic film
- wood waste
- cardboard
- document destruction
- electronic scrap

|                            | WLK 800        | WLK 1000       | WLK 1500       | WLK 2000       |
|----------------------------|----------------|----------------|----------------|----------------|
| Feed opening (in):         | 31.5 / 57      | 39.4 / 64.6    | 59 / 74.4      | 78.7 / 74.4    |
| Feed opening (mm):         | 800 x 1,450    | 1,000 x 1,640  | 1,500 x 1,890  | 2,000 x 1,890  |
| Rotor diameter (in/mm):    | 10 / 260       | 14.6 / 370     | 14.6 / 370     | 14.6 / 370     |
| Rotor speed (approx. rpm): | 100            | 100            | 100            | 100            |
| Power (hp):                | 30 / 40        | 60 / 75        | 100 / 120      | 120 / 150      |
| Weight (approx. lbs/kg):   | 5,070 / 2,300  | 7,715 / 3,500  | 14,330 / 6,500 | 19,840 / 9,000 |
|                            |                |                |                |                |
| A (in/mm):                 | 31.5 / 800     | 39.4 / 1,000   | 59 / 1,500     | 78.7 / 2,000   |
| B (in/mm):                 | 57 / 1,450     | 64.6 / 1,640   | 74.4 / 1,890   | 74.4 / 1,890   |
| C (in/mm):                 | 85.8 / 2,180   | 84 / 2,130     | 83.9 / 2,130   | 83.9 / 2,130   |
| D (in/mm):                 | 68.7 / 1,745.5 | 85.3 / 2,165.5 | 109.3 / 2,777  | 129 / 3,277    |
| E (in/mm):                 | 96.3 / 2,445   | 100 / 2,535    | 111.8 / 2,840  | 111.8 / 2,840  |