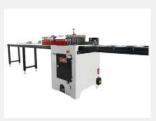

## PCS24 24" PNEUMATIC CHOP SAW

#### Large capacity crosscutting solution.

The Cantek PCS24 24" pneumatic chop saw is the ideal solution for increasing production on crosscut operations while maintaining optimum safety. Its powerful 15HP motor and adjustable cutting stroke ensure it can effortlessly cut though a wide range of materials and dimensions. A number of features are included to ensure safe operation such as the infeed/outfeed safety guard, microswitches on all access doors, and security bolt on the saw access door. Available in either left hand or right hand operation depending on your ideal production flow.