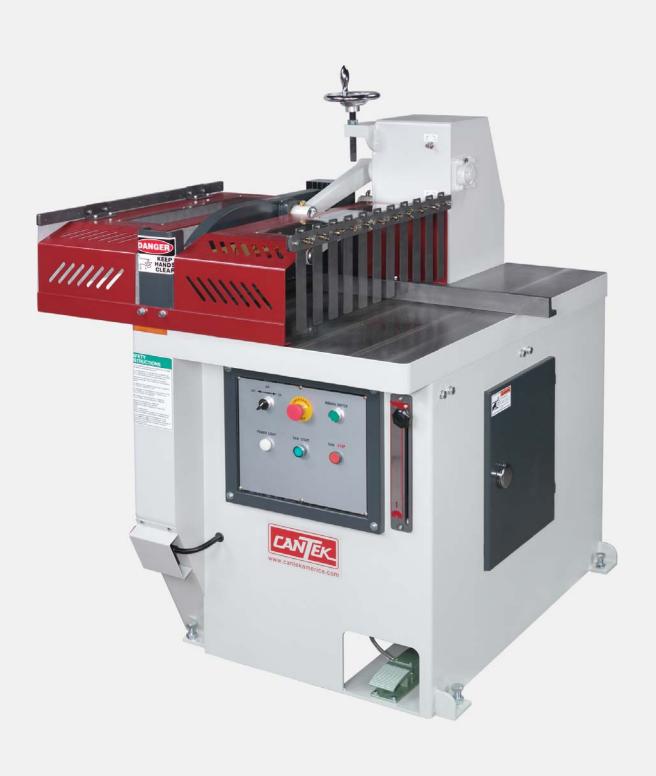

#### Large capacity crosscutting solution.

The Cantek PCS24 24" pneumatic chop saw is the ideal solution for increasing production on crosscut operations while maintaining optimum safety. Its powerful 15HP motor and adjustable cutting stroke ensure it can effortlessly cut though a wide range of materials and dimensions. A number of features are included to ensure safe operation such as the infeed/outfeed safety guard, microswitches on all access doors, and security bolt on the saw access door. Available in either left hand or right hand operation depending on your ideal production flow.

Safety guard

Foot pedal control (standard)

Optional dual push safety control

Optional roller conveyor and lumber stops

Optional infeed and outfeed conveyors

Optional flip stop

Optional fix stop

#### **Key Advantages.**

- Large cutting capacity from 2"x21" up to 7"x 8"
- Adjustable cutting stroke to ensure optimum cutting speed and cut quality
- Reliable performance day in and day out
- Added safety features
- Available in Right Hand & Left Hand configuration
- Cut off capacity (thickness x width): 2" x 21", 4" x 19", 6" x 15", 8" x 8"
- Powerful 15HP main motor
- Pneumatic foot pedal operation with adjustable cutting speed from the front of the machine (Optional dual push button control)
- Fast cutting cycle with up to 40 strokes per minute
- Cast iron table surface is precision ground assuring high cutting accuracy.
- Material clamp is easily adjusted for workpiece thickness variation.
- CSA/UL magnetic switch

#### Specifications.

Cutting capacity (thickness x width) 2"x21", 4"x19", 6"x15", 7"x8"

Cycle speed 40 strokes/min

Cycle operation Air / mechanical

Saw blade size 24" max. (20" min.)

Saw arbor diameter 1"

Saw blade speed 2400 RPM

Dust exhaust diameter Ø4" x 2"

Air consumption 27.5 CFM

Motor 15 HP

Table size 45.3" x 26"

Net weight 1058 lbs

Machine dimensions (LxWxH) 40.2" x 45" x 55"