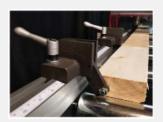

#### **Key Advantages.**

- Large cutting capacity from 2"x21" up to 7"x 8"
- Adjustable cutting stroke to ensure optimum cutting speed and cut quality
- Reliable performance day in and day out
- Added safety features
- Available in Right Hand & Left Hand configuration
- Cut off capacity (thickness x width): 2" x 21", 4" x 19", 6" x 15", 8" x 8"
- Powerful 15HP main motor
- Pneumatic foot pedal operation with adjustable cutting speed from the front of the machine (Optional dual push button control)
- Fast cutting cycle with up to 40 strokes per minute
- Cast iron table surface is precision ground assuring high cutting accuracy.
- Material clamp is easily adjusted for workpiece thickness variation.
- CSA/UL magnetic switch